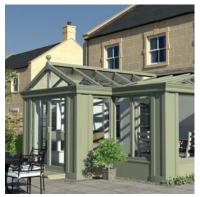

# live life in COLOUR

You are already on the way to making a life changing decision by choosing a conservatory, orangery or home extension featuring Ultraframe's products. We deliver space - usable for a variety of activities - and natural light a plenty, to banish those winter blues!

Do you stick to conventional colours/finishes or do you choose something different? Carefully chosen colours creates a space that works best for you and your home. Please ask about our standard and bespoke colour options.

### These conservatories feature major parts that are actually foil laminated, with only a minority of parts actually painted or extruded in base colours.

The foil laminated products used on major items in the roof and on the PVC side frames, have a real woodgrain texture to add a further dose of character. The products can be coloured or woodgrain foiled to one side or both sides with the possibility to mix colours between the outside and the inside.