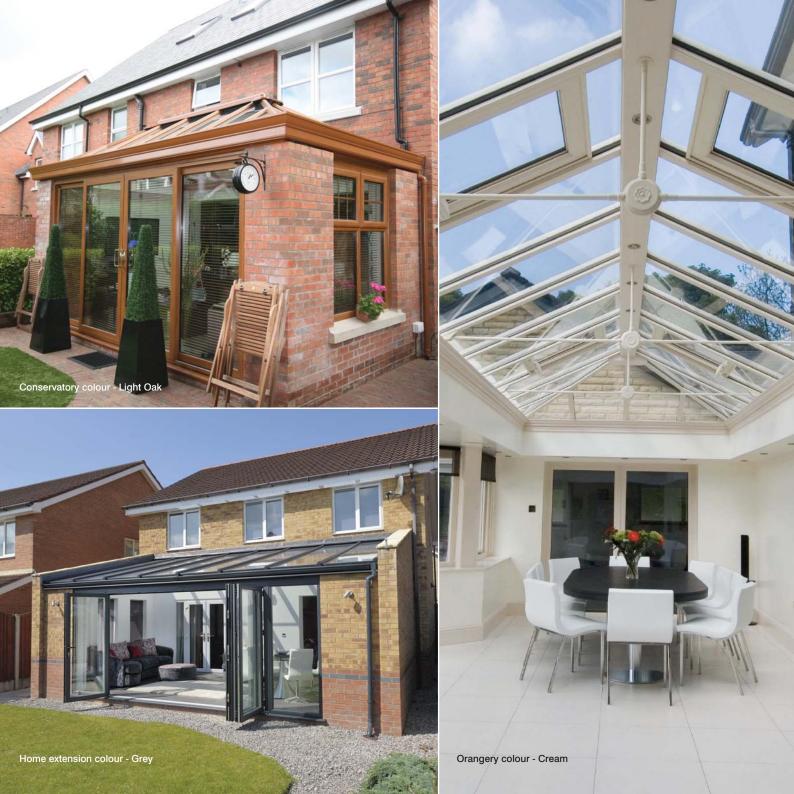

Do you stick to conventional colours/finishes or do you choose something different? Carefully chosen colours creates a space that works best for you and your home. Please ask about our standard and bespoke colour options.

Ask to see a copy of our coloured swatches or sample profiles before you order. If you can't see the colour you want - ask about our custom painting options.

A coloured conservatory consists of foiled and painted parts along with base colour extrusions. Every effort is made to ensure gloss levels are within reasonable tolerance. RAL and BS colour references are made in good faith. The colours above are reproduced as acurately as printing will allow, if in doubt always request an actual physical sample/foil swatch. White gutter on white foiled roofs and black gutter is standard on all colour/finishes except Rosewood and Light Oak, where base extrusion colours are used.