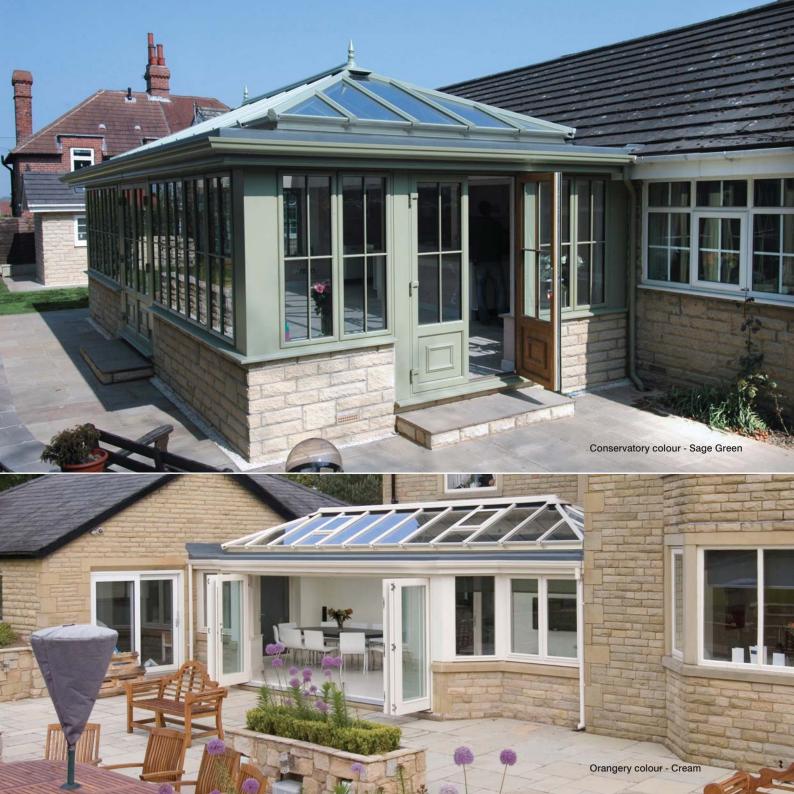

### Greens

Not surprisingly green has a strong affinity with nature, offers harmony and balance and is mentally and physically relaxing.

### Cream

Stimulates the intellectual side of the brain and brings out feelings of happiness.

### These conservatories feature major parts that are actually foil laminated, with only a minority of parts actually painted or extruded in base colours.

The foil laminated products used on major items in the roof and on the PVC side frames, have a real woodgrain texture to add a further dose of character. The products can be coloured or woodgrain foiled to one side or both sides with the possibility to mix colours between the outside and the inside.

Ask to see a copy of our coloured swatches or sample profiles before you order. If you can't see the colour you want - ask about our custom painting options.

A coloured conservatory consists of foiled and painted parts along with base colour extrusions. Every effort is made to ensure gloss levels are within reasonable tolerance. RAL and BS colour references are made in good faith. The colours above are reproduced as acurately as printing will allow, if in doubt always request an actual physical sample/foil swatch. White gutter on white foiled roofs and black gutter is standard on all colour/finishes except Rosewood and Light Oak, where base extrusion colours are used.