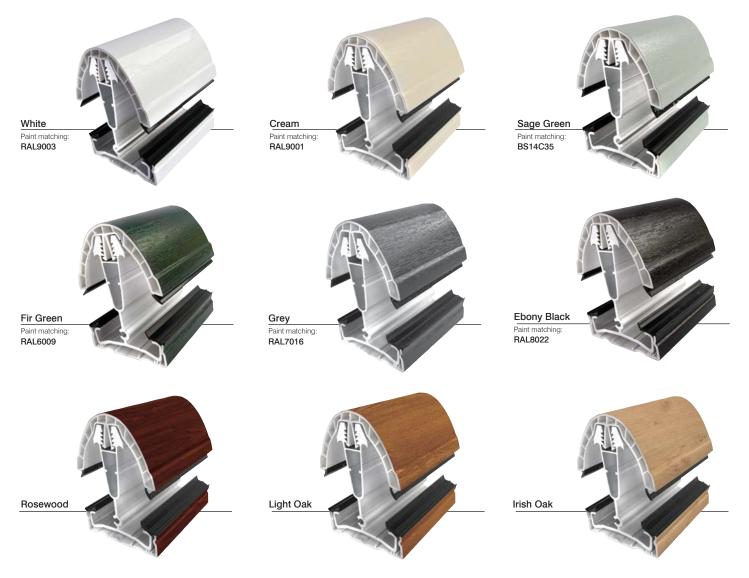

### These conservatories feature major parts that are actually foil laminated, with only a minority of parts actually painted or extruded in base colours.

The foil laminated products used on major items in the roof and on the PVC side frames, have a real woodgrain texture to add a further dose of character. The products can be coloured or woodgrain foiled to one side or both sides with the possibility to mix colours between the outside and the inside.

Ask to see a copy of our coloured swatches or sample profiles before you order. If you can't see the colour you want - ask about our custom painting options.

A coloured conservatory consists of foiled and painted parts along with base colour extrusions. Every effort is made to ensure gloss levels are within reasonable tolerance. RAL and BS colour references are made in good faith. The colours above are reproduced as acurately as printing will allow, if in doubt always request an actual physical sample/foil swatch. White gutter on white foiled roofs and black gutter is standard on all colour/finishes except Rosewood and Light Oak, where base extrusion colours are used.