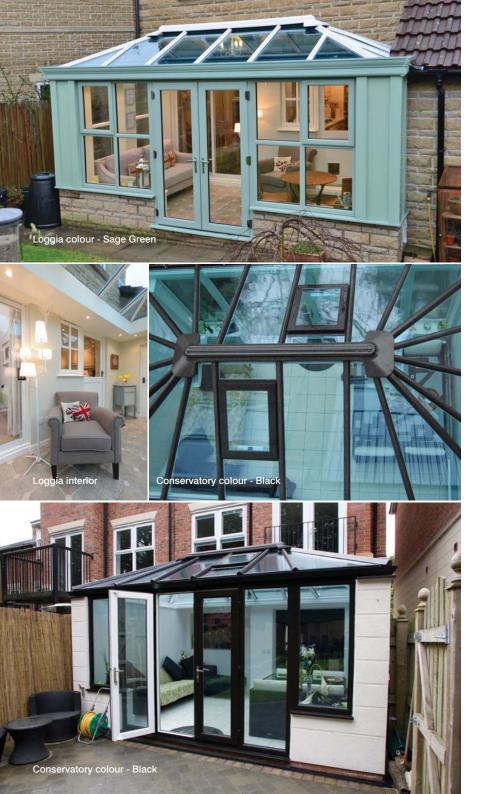

### Greens

Not surprisingly green has a strong affinity with nature, offers harmony and balance and is mentally and physically relaxing.

#### Black

Powerful, sophisticated, substantial, uncompromising, reveals hidden potential

### These conservatories feature major parts that are actually foil laminated, with only a minority of parts actually painted or extruded in base colours.

The foil laminated products used on major items in the roof and on the PVC side frames, have a real woodgrain texture to add a further dose of character. The products can be coloured or woodgrain foiled to one side or both sides with the possibility to mix colours between the outside and the inside.

Ask to see a copy of our coloured swatches or sample profiles before you order. If you can't see the colour you want - ask about our custom painting options.

A coloured conservatory consists of foiled and painted parts along with base colour extrusions. Every effort is made to ensure gloss levels are within reasonable tolerance. RAL and BS colour references are made in good faith. The colours above are reproduced as acurately as printing will allow, if in doubt always request an actual physical sample/foil swatch. White gutter on white foiled roofs and black gutter is standard on all colour/finishes except Rosewood and Light Oak, where base extrusion colours are used.