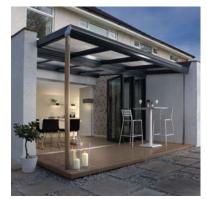

# live life in COLOUR

You are already on the way to making a life changing decision by choosing a conservatory, orangery or home extension featuring Ultraframe's products. We deliver space - usable for a variety of activities - and natural light a plenty, to banish those winter blues!

Do you stick to conventional colours/finishes or do you choose something different? Carefully chosen colours creates a space that works best for you and your home. Please ask about our standard and bespoke colour options.

### These conservatories feature major parts that are actually foil laminated, with only a minority of parts actually painted or extruded in base colours.

The foil laminated products used on major items in the roof and on the PVC side frames, have a real woodgrain texture to add a further dose of character. The products can be coloured or woodgrain foiled to one side or both sides with the possibility to mix colours between the outside and the inside.