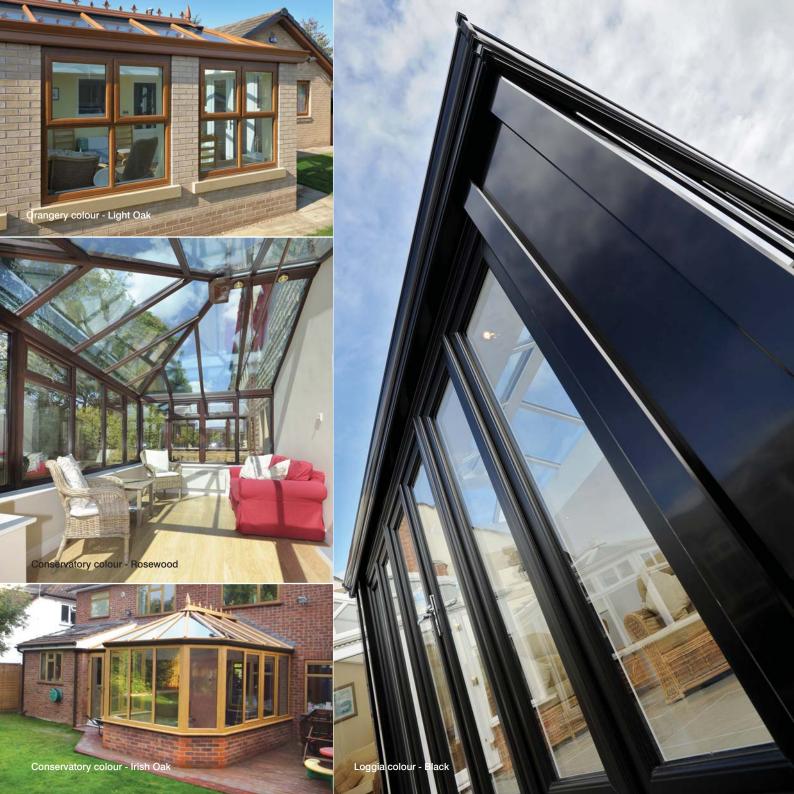

#### Black

Powerful, sophisticated, substantial, uncompromising, reveals hidden potential

### Browns

The colour of Mother Earth, brown brings stability and alleviates insecurity. Nurturing and supportive

### These conservatories feature major parts that are actually foil laminated, with only a minority of parts actually painted or extruded in base colours.

The foil laminated products used on major items in the roof and on the PVC side frames, have a real woodgrain texture to add a further dose of character. The products can be coloured or woodgrain foiled to one side or both sides with the possibility to mix colours between the outside and the inside.

Ask to see a copy of our coloured swatches or sample profiles before you order. If you can't see the colour you want - ask about our custom painting options.

A coloured conservatory consists of foiled and painted parts along with base colour extrusions. Every effort is made to ensure gloss levels are within reasonable tolerance. RAL and BS colour references are made in good faith. The colours above are reproduced as acurately as printing will allow, if in doubt always request an actual physical sample/foil swatch. White gutter on white foiled roofs and black gutter is standard on all colour/finishes except Rosewood and Light Oak, where base extrusion colours are used.